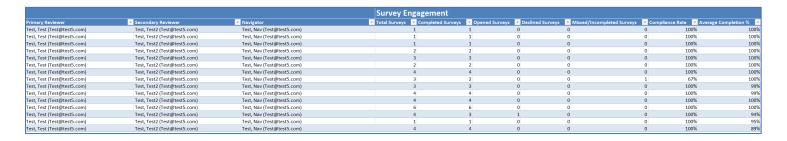

#### ePRO Survey Compliance Report

The ePRO compliance report offers information and insights into how compliant patients are being and how well patients are following through and completing ePRO surveys. This report is <u>survey centric</u>, so a patient taking multiple surveys will appear multiple times, one row per survey. It also includes information on all patients but can be filtered to focus on those enrolled in PROmpt for not.

The **Summary Tab** includes metrics, broken down by **PROmpt® enrollment status** and **Cancer Type**, and include **Surveys Count**, **Survey Compliance Rates** (how many surveys patients are completing out of how many they have been assigned), **Average Completion Rate** (how many questions within each survey patients are answering) and **Average time to complete** (time from survey assignment date to actual survey completion date). and are provided as overall, for the complete time range, as well as broken down by month.