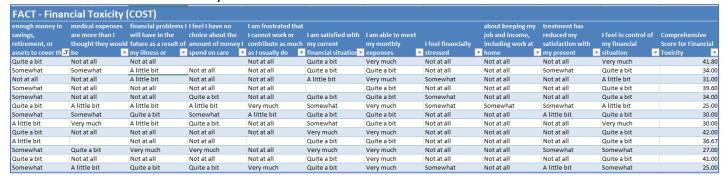

|                   | 0               |
| Not at all                            | Several days                         |                    |                     |                   |                     |                         |                                   |                   | 1               |

#### All Measures

The **All Measures** report offers the ability to select from a list of available measure in order to build an ad-hoc report of desired data. As measures are added to the Carevive library, they become available for export using this report.



Reports will always include survey details (Survey Name, Assigned Date and Submitted Date) as well as individual measure items and any **Scored** summaries or calculations associated with that measure.







## **Patient Monitoring Reports**

The **Patient Monitoring** section of the Carevive **Reports** was developed to offer the ability to track patient engagement with PROmpt, ePRO survey completions and symptom alert trends and behaviors.



#### ePRO Survey Compliance Report

The ePRO compliance report offers information and insights into how compliant patients are being and how well patients are following through and completing ePRO surveys. This report is <u>survey centric</u>, so a patient taking multiple surveys will appear multiple times, one row per survey. It also includes information on all patients but can be filtered to focus on those enrolled in PROmpt for not.

The **Summary Tab** includes metrics, broken down by **PROmpt® enrollment status** and **Cancer Type**, and incl