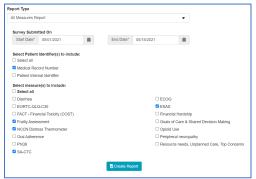

#### All Measures

The **All Measures** report offers the ability to select from a list of available measure in order to build an ad-hoc report of desired data. As measures are added to the Carevive library, they become available for export using this report.

Reports will always include survey details (Survey Name, Assigned Date and Submitted Date) as well as individual measure items and any **Scored** summaries or calculations associated with that measure.