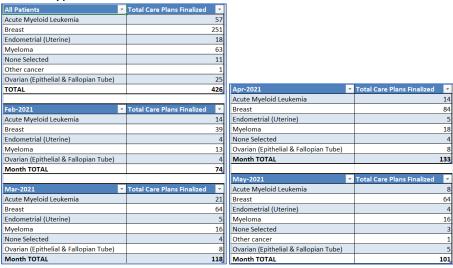

# **Table of Contents**

| Patient Report Outcomes (EPRO) Reports            | 2        |
|---------------------------------------------------|----------|
| Pre-Defined Measure Specific Reports              | 2        |
| All Measures                                      |          |
|                                                   |          |
| Patient Monitoring Reports                        | 4        |
| ePRO Survey Compliance Report                     | 4        |
| PROmpt® Patient Engagement Report                 |          |
| Alerts Report                                     | б        |
| Care Plan Delivery Reports                        | 7        |
| Survivorship Care Planning Reports                |          |
| Survivorship Care Plan Finalized Report           |          |
| Upcoming Survivorship Care Plan Report            | 8        |
| Treatment Care Planning Reports                   | 8        |
| Distress and Symptom Management Care Plan Reports | <u>ç</u> |