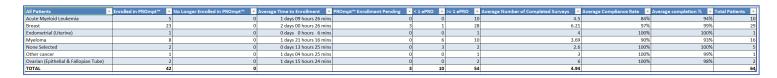

#### ePRO Survey Compliance Report

The ePRO compliance report offers information and insights into how compliant patients are being and how well patients are following through and completing ePRO surveys. This report is <u>survey centric</u>, so a patient taking multiple surveys will appear multiple times, one row per survey. It also includes information on all patients but can be filtered to focus on those enrolled in PROmpt for not.

The **Summary Tab** includes metrics, broken down by **PROmpt® enrollment status** and **Cancer Type**, and include **Surveys Count**, **Survey Compliance Rates** (how many surveys patients are completing out of how many they have been assigned), **Average Completion Rate** (how many questions within each survey patients are answering) and **Average time to complete** (time from survey assignment date to actual survey completion date). and are provided as overall, for the complete time range, as well as broken down by month.