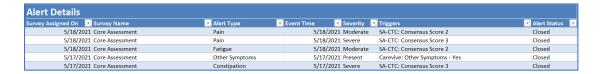

## **Patient Monitoring Reports**

The **Patient Monitoring** section of the Carevive **Reports** was developed to offer the ability to track patient engagement with PROmpt, ePRO survey completions and symptom alert trends and behaviors.