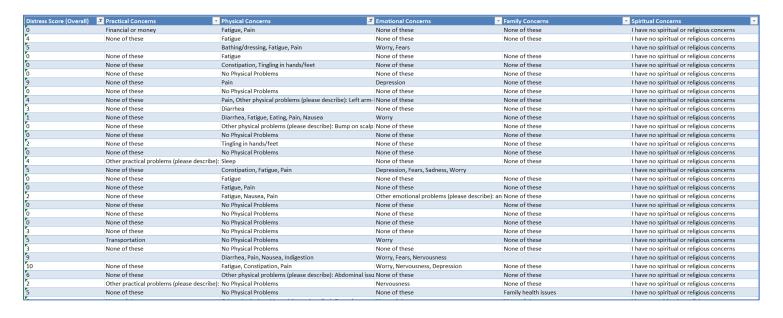

#### Pre-Defined Measure Specific Reports

The **Distress Report** is a pre-defined report for the **NCCN Distress Thermometer** measure. This report includes survey information (Survey Name, Assigned Date and Submitted Date) and all measure information (Overall Distress, Practical Concerns, Physical Concerns, Emotional Concerns, Family Concerns, and Spiritual Concerns). Patient reported referrals requested, specialist they are currently working with, and their top concerns are also included in this report.