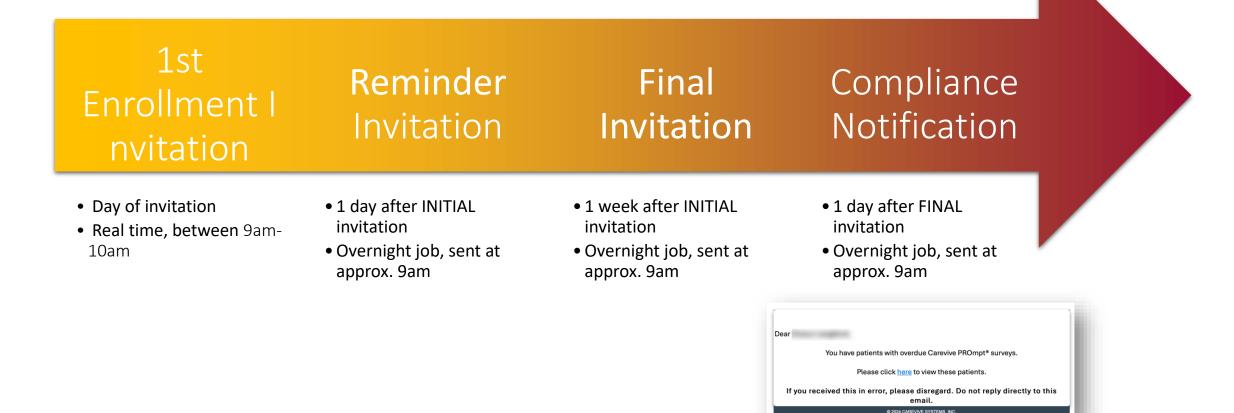

## Carevive

**PROmpt Reminders and Notifications Schedule** 

## **PROmpt Enrollment** Reminders and Non-Clinical Notifications



## **PROmpt Survey Reminders and Non-Clinical Notifications**

| <ul> <li>On Survey Assigned Date</li> <li>Overnight job, sent at approx. 9am*</li> <li>I day after Survey Assigned Date</li> <li>Overnight job, sent at approx. 9am</li> <li>Covernight job, sent at approx. 9am</li> </ul> | Initial Survey Due                               | Reminder of<br>Overdue Survey                                                | Compliance<br>Notification <b>of</b><br>Overdue Survey         | Final Reminder of<br>Overdue Survey                                                                                                                                                 |  |
|----------------------------------------------------------------------------------------------------------------------------------