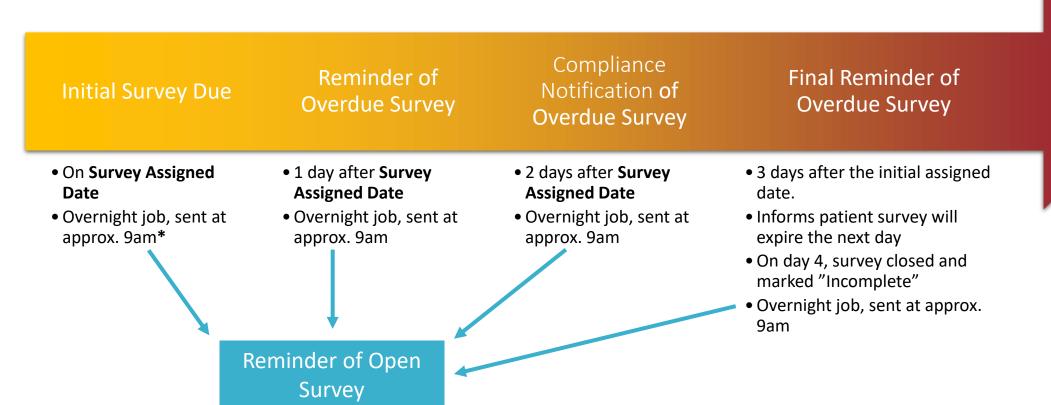

#### PROmpt Survey Reminders and Non-Clinical Notifications

- 2 hours after survey 'start'
- Informs patient survey still in progress and will be auto-submitted the next day if not finished
- Between 9am-10pm

\*Note: Survey schedules and/or individual surveys assigned/started for the current day will trigger an immediate (real time) survey due notification, between 9am-10pm